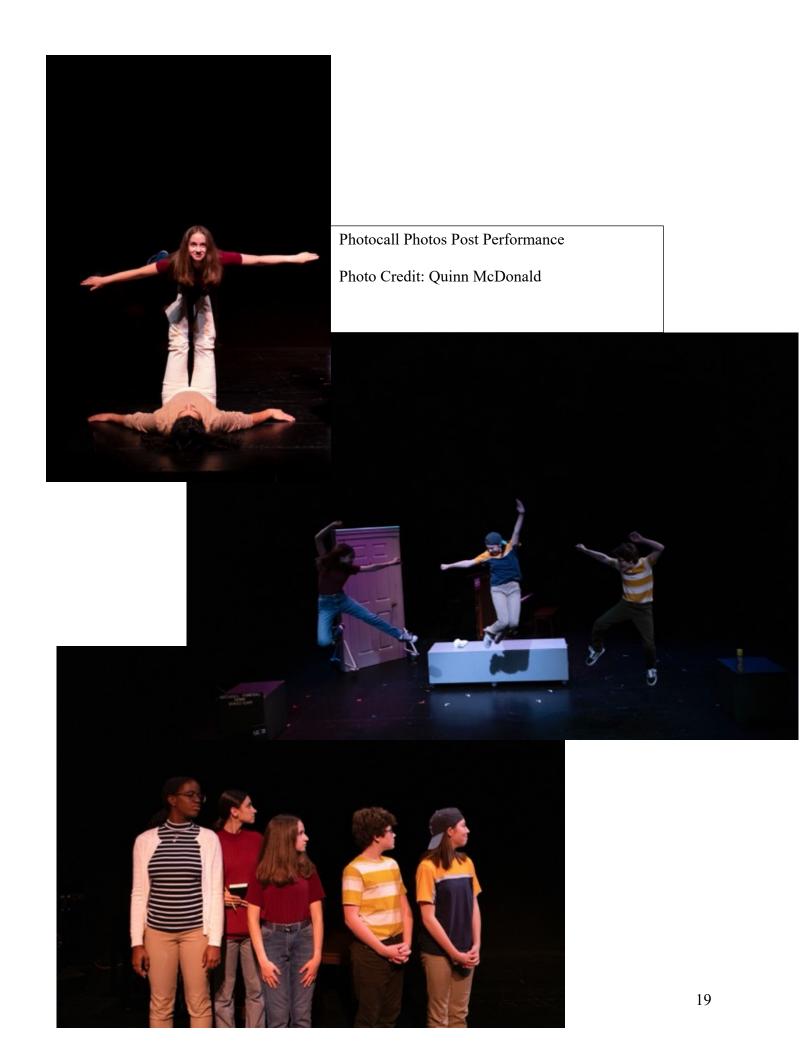

## **FUN HOME**

Book by Allison Bechdel Playwright and Lyrics by Lisa Kron Composed by Jeanine Tesori

Director: Morgan Hecker Music Director: Melissa Yanchak

**Production Stage Manager**: Rachel A. Zwerver Assistant Stage Manager: Abigail VandenBrul

Performance Dates: 6 October – 9 November 2021

Cast Size: 9

Run Time: 1.49.34

Genre: Drama, LGBTQ+

Performed on the Downtown Theatre at Penn State University, our smallest Theatre space, and a proscenium stage. Theatre Seats 100+

The story concerns Bechdel's discovery of her own sexuality, her relationship with her gay father, and her attempts to unlock the mysteries surrounding his life.