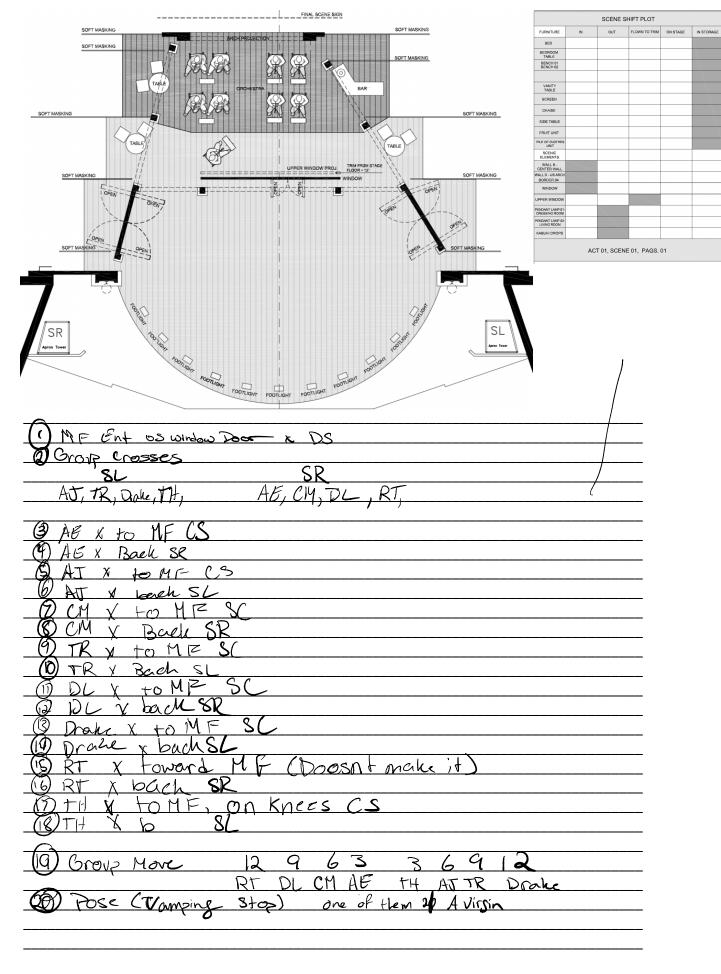

## ACT 1 - SCENE 9

IN A VOID

Spot 260

(BOY enters DSR.)

| No.     | 16a Tomorrow Belongs To Me                                                                                                                                                                                                                                                                                                                                                                                                                                                                                                                                                                                                                                                                                                                                                                                                                                                                                                                                                                                                                                                                                                                                                                                                                                                                                                                                                                                                                                                                                                                                                                                                                                                                                                                                                                                                                                                                                                                                                                                                                                                                                                    |
|---------|-------------------------------------------------------------------------------------------------------------------------------------------------------------------------------------------------------------------------------------------------------------------------------------------------------------------------------------------------------------------------------------------------------------------------------------------------------------------------------------------------------------------------------------------------------------------------------------------------------------------------------------------------------------------------------------------------------------------------------------------------------------------------------------------------------------------------------------------------------------------------------------------------------------------------------------------------------------------------------------------------------------------------------------------------------------------------------------------------------------------------------------------------------------------------------------------------------------------------------------------------------------------------------------------------------------------------------------------------------------------------------------------------------------------------------------------------------------------------------------------------------------------------------------------------------------------------------------------------------------------------------------------------------------------------------------------------------------------------------------------------------------------------------------------------------------------------------------------------------------------------------------------------------------------------------------------------------------------------------------------------------------------------------------------------------------------------------------------------------------------------------|
|         | (Pre-recorded)                                                                                                                                                                                                                                                                                                                                                                                                                                                                                                                                                                                                                                                                                                                                                                                                                                                                                                                                                                                                                                                                                                                                                                                                                                                                                                                                                                                                                                                                                                                                                                                                                                                                                                                                                                                                                                                                                                                                                                                                                                                                                                                |
|         | Sing BOY (1890)                                                                                                                                                                                                                                                                                                                                                                                                                                                                                                                                                                                                                                                                                                                                                                                                                                                                                                                                                                                                                                                                                                                                                                                                                                                                                                                                                                                                                                                                                                                                                                                                                                                                                                                                                                                                                                                                                                                                                                                                                                                                                                               |
| eg a le | THE SUN ON THE MEADOW IS SUMMERY WARM,                                                                                                                                                                                                                                                                                                                                                                                                                                                                                                                                                                                                                                                                                                                                                                                                                                                                                                                                                                                                                                                                                                                                                                                                                                                                                                                                                                                                                                                                                                                                                                                                                                                                                                                                                                                                                                                                                                                                                                                                                                                                                        |
|         | THE STAG IN THE FOREST RUNS FREE.                                                                                                                                                                                                                                                                                                                                                                                                                                                                                                                                                                                                                                                                                                                                                                                                                                                                                                                                                                                                                                                                                                                                                                                                                                                                                                                                                                                                                                                                                                                                                                                                                                                                                                                                                                                                                                                                                                                                                                                                                                                                                             |
|         | BUT GATHER TOGETHER TO GREET THE STORM,                                                                                                                                                                                                                                                                                                                                                                                                                                                                                                                                                                                                                                                                                                                                                                                                                                                                                                                                                                                                                                                                                                                                                                                                                                                                                                                                                                                                                                                                                                                                                                                                                                                                                                                                                                                                                                                                                                                                                                                                                                                                                       |
|         | TOMORROW BELONGS TO ME. Visual ->ON WOLK                                                                                                                                                                                                                                                                                                                                                                                                                                                                                                                                                                                                                                                                                                                                                                                                                                                                                                                                                                                                                                                                                                                                                                                                                                                                                                                                                                                                                                                                                                                                                                                                                                                                                                                                                                                                                                                                                                                                                                                                                                                                                      |
|         | SRUS ON MC SOT GO                                                                                                                                                                                                                                                                                                                                                                                                                                                                                                                                                                                                                                                                                                                                                                                                                                                                                                                                                                                                                                                                                                                                                                                                                                                                                                                                                                                                                                                                                                                                                                                                                                                                                                                                                                                                                                                                                                                                                                                                                                                                                                             |
|         | THE BRANCH OF THE LINDEN IS LEAFY AND GREEN,                                                                                                                                                                                                                                                                                                                                                                                                                                                                                                                                                                                                                                                                                                                                                                                                                                                                                                                                                                                                                                                                                                                                                                                                                                                                                                                                                                                                                                                                                                                                                                                                                                                                                                                                                                                                                                                                                                                                                                                                                                                                                  |
|         | THE RHINE GIVES ITS GOLD TO THE SEA.                                                                                                                                                                                                                                                                                                                                                                                                                                                                                                                                                                                                                                                                                                                                                                                                                                                                                                                                                                                                                                                                                                                                                                                                                                                                                                                                                                                                                                                                                                                                                                                                                                                                                                                                                                                                                                                                                                                                                                                                                                                                                          |
|         | BUT SOMEWHERE A GLORY AWAITS UNSEEN, COLONE LX 900                                                                                                                                                                                                                                                                                                                                                                                                                                                                                                                                                                                                                                                                                                                                                                                                                                                                                                                                                                                                                                                                                                                                                                                                                                                                                                                                                                                                                                                                                                                                                                                                                                                                                                                                                                                                                                                                                                                                                                                                                                                                            |
|         | TOMORROW BELONGS Entens MC Soots Co                                                                                                                                                                                                                                                                                                                                                                                                                                                                                                                                                                                                                                                                                                                                                                                                                                                                                                                                                                                                                                                                                                                                                                                                                                                                                                                                                                                                                                                                                                                                                                                                                                                                                                                                                                                                                                                                                                                                                                                                                                                                                           |
|         | Then Outdout                                                                                                                                                                                                                                                                                                                                                                                                                                                                                                                                                                                                                                                                                                                                                                                                                                                                                                                                                                                                                                                                                                                                                                                                                                                                                                                                                                                                                                                                                                                                                                                                                                                                                                                                                                                                                                                                                                                                                                                                                                                                                                                  |
|         | (The EMCEE takes off the needle.)                                                                                                                                                                                                                                                                                                                                                                                                                                                                                                                                                                                                                                                                                                                                                                                                                                                                                                                                                                                                                                                                                                                                                                                                                                                                                                                                                                                                                                                                                                                                                                                                                                                                                                                                                                                                                                                                                                                                                                                                                                                                                             |
| 1.2. 1  | LX 905                                                                                                                                                                                                                                                                                                                                                                                                                                                                                                                                                                                                                                                                                                                                                                                                                                                                                                                                                                                                                                                                                                                                                                                                                                                                                                                                                                                                                                                                                                                                                                                                                                                                                                                                                                                                                                                                                                                                                                                                                                                                                                                        |
|         | EMCEE Sot 100+                                                                                                                                                                                                                                                                                                                                                                                                                                                                                                                                                                                                                                                                                                                                                                                                                                                                                                                                                                                                                                                                                                                                                                                                                                                                                                                                                                                                                                                                                                                                                                                                                                                                                                                                                                                                                                                                                                                                                                                                                                                                                                                |
|         | TOME.   Rail Q 15                                                                                                                                                                                                                                                                                                                                                                                                                                                                                                                                                                                                                                                                                                                                                                                                                                                                                                                                                                                                                                                                                                                                                                                                                                                                                                                                                                                                                                                                                                                                                                                                                                                                                                                                                                                                                                                                                                                                                                                                                                                                                                             |
|         | A contract to the state of the |
|         | (Cymbal crash.)                                                                                                                                                                                                                                                                                                                                                                                                                                                                                                                                                                                                                                                                                                                                                                                                                                                                                                                                                                                                                                                                                                                                                                                                                                                                                                                                                                                                                                                                                                                                                                                                                                                                                                                                                                                                                                                                                                                                                                                                                                                                                                               |
| 1.5     |                                                                                                                                                                                                                                                                                                                                                                                                                                                                                                                                                                                                                                                                                                                                                                                                                                                                                                                                                                                                                                                                                                                                                                                                                                                                                                                                                                                                                                                                                                                                                                                                                                                                                                                                                                                                                                                                                                                                                                                                                                                                                                                               |

## Act I (1:23:00):

| SCENE<br>/TIME | LIG<br>HT | CUE#   | DESCRIPTION                 | MOVE | TRIM | SPEED | NOTES<br>(Cue + |
|----------------|-----------|--------|-----------------------------|------|------|-------|-----------------|
|                |           | D      | 1014 0 . W 11 D             | T) I | T    |       | Page)           |
|                |           | Preset | LS 14: Center Wall B        | IN   | Low  |       | Top of          |
|                |           |        | LS 16: Door Window          | IN   | Low  |       | show            |
|                |           |        | LS 17: Window (upper)       | IN   | Low  |       |                 |
|                |           |        | LS 40: Arch, Curtain Border | IN   | Low  |       |                 |
|                |           |        | & Legs 9/10                 |      |      |       |                 |
|                |           |        | LS 41: Final Scene Sign     | Out  | High |       |                 |
| During         | Red       | Rail   | LS 16: Door Window          | OUT  | High | Fast  | "Even the       |
| I.1:           |           | Q1     | LS 17: Window (upper)       | OUT  | High |       | orchestra       |
| Willko         |           |        | \ /                         |      |      |       | is              |
| mmen           |           |        |                             |      |      |       | beautiful       |
|                |           |        |                             |      |      |       | "(p. 6)         |
| Into           | Blue      | Rail   | LS 16: Door Window          | IN   | Low  | Fast  | Top of #3       |
| I.2:           |           | Q2     | LS 17: Window (upper)       | IN   | Low  |       | "Train          |
| Train          |           |        |                             |      |      |       | Music:          |
|                |           |        |                             |      |      |       | (p. 9)          |
| Into/Du        | Red       | Rail   | LS 16: Door Window          | OUT  | High | Fast  | "Fräulein       |
| ring           |           | Q3     | LS 17: Window (upper)       | OUT  | High |       | Sally           |
| I.4:           |           |        |                             |      |      |       |                 |